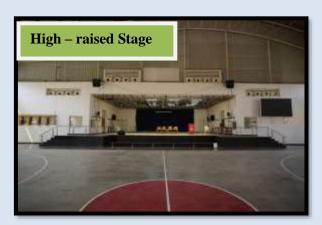

# Facilities to Showcase Students' Talent Auditorium

- Spacious, completely air-conditioned and ventilated College Auditorium (28 Mts × 15 Mts) to accommodate 4000 audience at a time.
- A high-raised stage with special lighting equipment, green room and well-developed acoustics.

### Facilities available in the Auditorium

(Affiliated to Madurai Kamaraj University, Re-accredited with A Grade by NAAC, College with Potential for Excellence by UGC and Mentor Institution under UGC PARAMARSH)