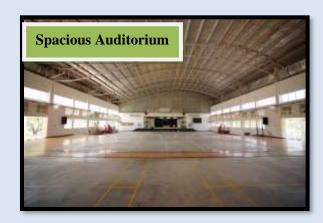

# Facilities to Showcase Students' Talent Auditorium

- Spacious, completely air-conditioned and ventilated College Auditorium (28 Mts × 15 Mts) to accommodate 4000 audience at a time.
- A high-raised stage with special lighting equipment, green room and well-developed acoustics.