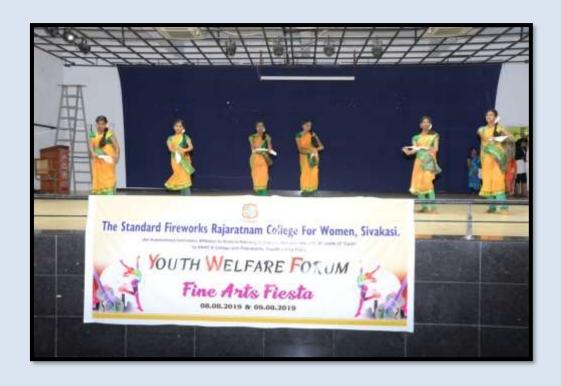

# Fine Arts Competitions 2019-2020

(Affiliated to Madurai Kamaraj University, Re-accredited with A Grade by NAAC, College with Potential for Excellence by UGC and Mentor Institution under UGC PARAMARSH)