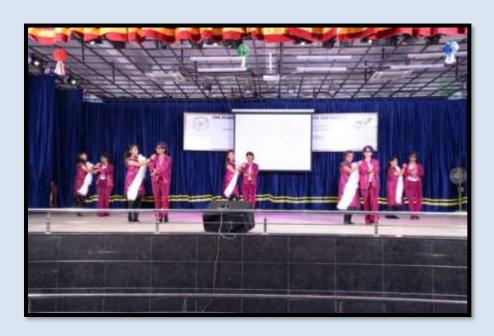

# College Day Celebrations 2019-2020

(Affiliated to Madurai Kamaraj University, Re-accredited with A Grade by NAAC, College with Potential for Excellence by UGC and Mentor Institution under UGC PARAMARSH)