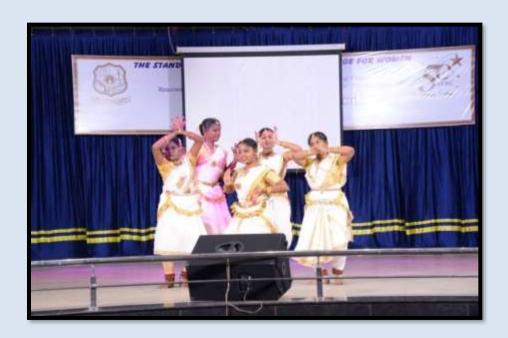

# College Day Celebrations 2019-2020

(Affiliated to Madurai Kamaraj University, Re-accredited with A Grade by NAAC, College with Potential for Excellence by UGC and Mentor Institution under UGC PARAMARSH)