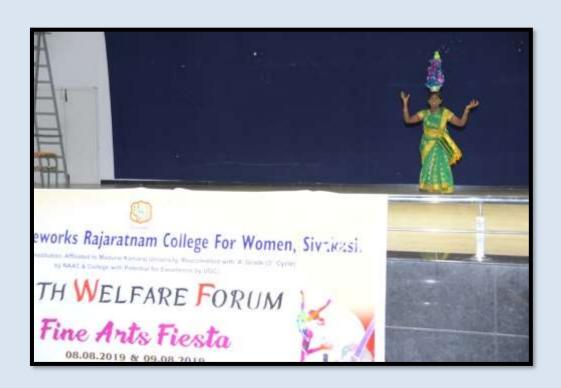

# Fine Arts Competitions 2019-2020

(Affiliated to Madurai Kamaraj University, Re-accredited with A Grade by NAAC, College with Potential for Excellence by UGC and Mentor Institution under UGC PARAMARSH)