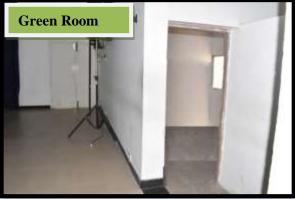

# Facilities to Showcase Students' Talent Auditorium

- Spacious, completely air-conditioned and ventilated College Auditorium (28 Mts × 15 Mts) to accommodate 4000 audience at a time.
- A high-raised stage with special lighting equipment, green room and well-developed acoustics.

### Facilities available in the Auditorium

(Affiliated to Madurai Kamaraj University, Re-accredited with A Grade by NAAC, College with Potential for Excellence by UGC and Mentor Institution under UGC PARAMARSH)