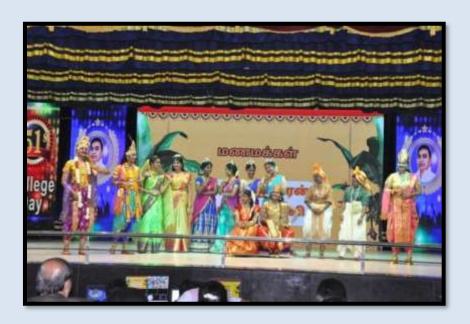

# College Day Celebrations 2019-2020

(Affiliated to Madurai Kamaraj University, Re-accredited with A Grade by NAAC, College with Potential for Excellence by UGC and Mentor Institution under UGC PARAMARSH)