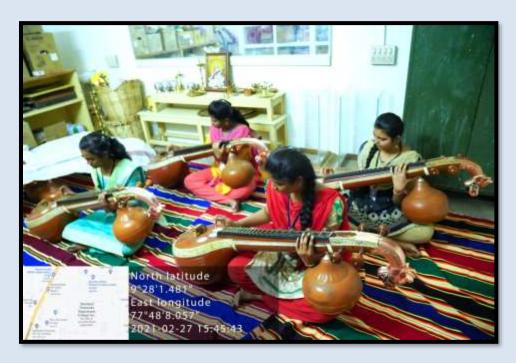

## Keyboard

Veena

(Affiliated to Madurai Kamaraj University, Re-accredited with A Grade by NAAC, College with Potential for Excellence by UGC and Mentor Institution under UGC PARAMARSH)