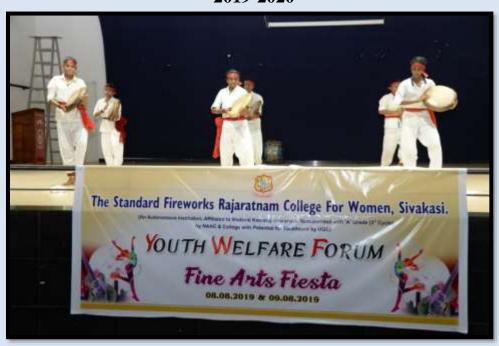

# Fine Arts Competitions 2019-2020

(Affiliated to Madurai Kamaraj University, Re-accredited with A Grade by NAAC, College with Potential for Excellence by UGC and Mentor Institution under UGC PARAMARSH)