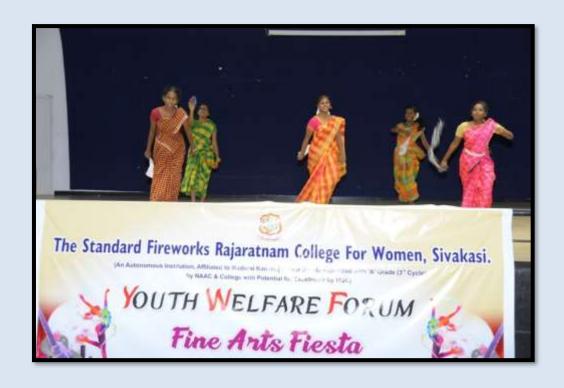

# Fine Arts Competitions 2019-2020

(Affiliated to Madurai Kamaraj University, Re-accredited with A Grade by NAAC, College with Potential for Excellence by UGC and Mentor Institution under UGC PARAMARSH)