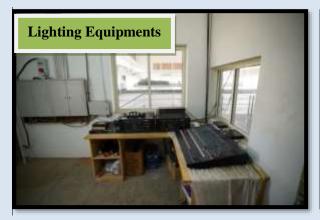

# Facilities to Showcase Students' Talent Auditorium

- Spacious, completely air-conditioned and ventilated College Auditorium (28 Mts × 15 Mts) to accommodate 4000 audience at a time.
- A high-raised stage with special lighting equipment, green room and well-developed acoustics.

### Facilities available in the Auditorium

(Affiliated to Madurai Kamaraj University, Re-accredited with A Grade by NAAC, College with Potential for Excellence by UGC and Mentor Institution under UGC PARAMARSH)