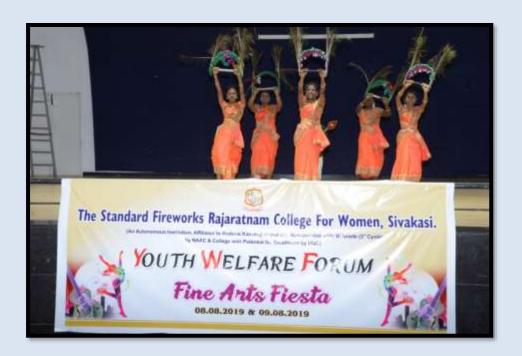

# Fine Arts Competitions 2019-2020

(Affiliated to Madurai Kamaraj University, Re-accredited with A Grade by NAAC, College with Potential for Excellence by UGC and Mentor Institution under UGC PARAMARSH)