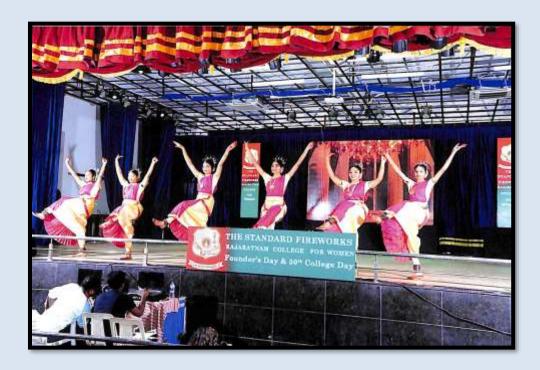

### **Fine Arts Articles**

## **Fine Arts Articles**

## Keyboard

Veena

(Affiliated to Madurai Kamaraj University, Re-accredited with A Grade by NAAC, College with Potential for Excellence by UGC and Mentor Institution under UGC PARAMARSH)