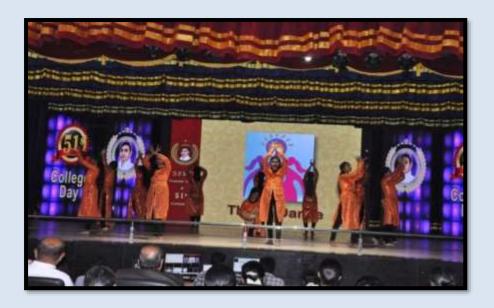

# College Day Celebrations 2019-2020

(Affiliated to Madurai Kamaraj University, Re-accredited with A Grade by NAAC, College with Potential for Excellence by UGC and Mentor Institution under UGC PARAMARSH)